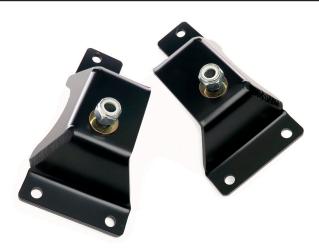

## This kit includes:

- 1 Solid Motor Mount, 4.6L, Passenger Side
- 1 Solid Motor Mount, 4.6L, Driver Side
- 2 14mm G8 Flat Washer
- 2 M14-2.0 Lock Nut

Read all instructions before beginning work. Following instructions in the proper sequence will ensure the best and easiest installation.