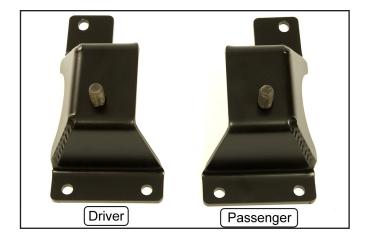

## This kit includes:

- 1 Solid Motor Mount, 4.6L, Passenger Side
- 1 Solid Motor Mount, 4.6L, Driver Side
- 2 14mm G8 Flat Washer
- 2 M14-2.0 Lock Nut

Read all instructions before beginning work. Following instructions in the proper sequence will ensure the best and easiest installation.

1. Remove the stock engine mounts per the instructions detailed in the Ford Manual.

NOTE: The mounts are Driver and Passenger side specific. Match the MM mounts to the OEM mounts being removed.

- 2. Install the MM Solid Motor Mounts.
- 3. Torque the fasteners to the following specifications: