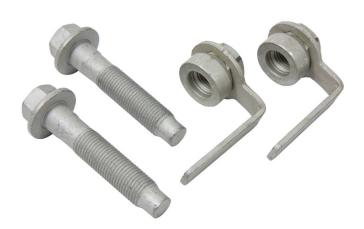

## This kit includes:

- 2 Strut Ear Mounting Bolt
- 2 Strut Ear Mounting Nut

OEM Ford nuts & bolts for attaching the strut to the spindle on 2005+ Mustangs. Ford lists this hardware as one-time-use only. These MM kits include the latest generation design at a less expensive price. Out as a production line change in 2009, this hardware has a fine thread pitch instead of the previously used coarse thread pitch. This mandates a greater tightening torque, to provide an improved attachment of the strut to the spindle.