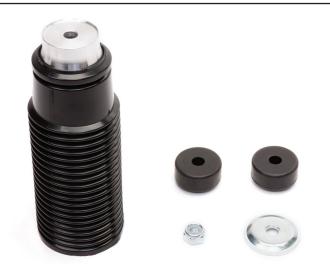

## This Kit Contains

| Description            | QTY |
|------------------------|-----|
| Dust Boot Assembly     | 1   |
| Shock Top Bushing      | 2   |
| Upper Retaining Washer | 1   |
| M10-1.5 Nylock Nut     | 1   |

## Component Identification