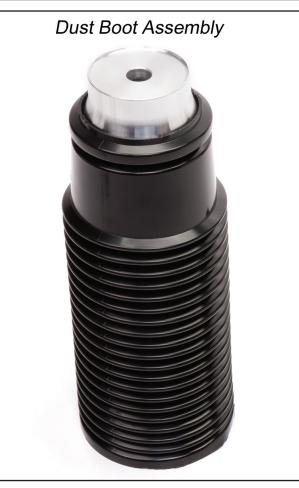

## This Kit Contains

| Description            | QTY |
|------------------------|-----|
| Dust Boot Assembly     | 1   |
| Shock Top Bushing      | 2   |
| Upper Retaining Washer | 1   |
| M10-1.5 Nylock Nut     | 1   |